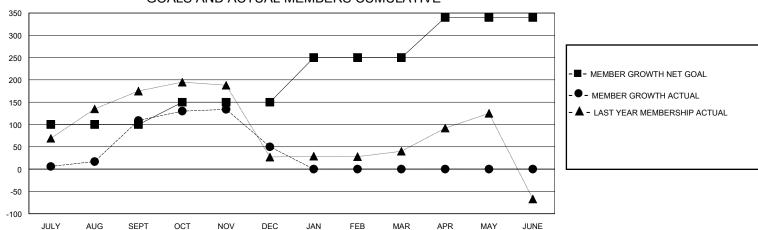

## District 307 A1

GMT: LOCATION INDONESIA GMT CA

|               |               |             |               |                       |                        |                         | • • • • • • • • • • • • • • • • • • • •            |  |
|---------------|---------------|-------------|---------------|-----------------------|------------------------|-------------------------|----------------------------------------------------|--|
|               | Club          | s           |               | Members               |                        |                         |                                                    |  |
|               | RESULTS FOR   | R 2023-2024 |               | RESULTS FOR 2023-2024 |                        |                         |                                                    |  |
| QUARTER       | NEW CLUB GOAL | NEW CLUBS   | DROPPED CLUBS | QUARTER MEME          | BER GROWTH NET<br>GOAL | MEMBER GROWTH<br>ACTUAL | DROPPED<br>MEMBERS ACTUAL<br>(including transfers) |  |
| JULY/AUG/SEPT | 4             | 2           | 2             | JULY/AUG/SEPT         | 100                    | 195                     | 76                                                 |  |
| OCT/NOV/DEC   | 0             | 0           | 1             | OCT/NOV/DEC           | 50                     | 60                      | 119                                                |  |
| JAN/FEB/MAR   | 3             | 0           | 0             | JAN/FEB/MAR           | 100                    | 0                       | 0                                                  |  |
| APR/MAY/JUNE  | 1             | 0           | 0             | APR/MAY/JUNE          | 90                     | 0                       | 0                                                  |  |

## GOALS AND ACTUAL MEMBERS CUMULATIVE

| DROPPED CLUBS: 3           |     | 54 CLUBS OF 109 ADDED 1 OR MORE<br>NEW MEMBERS | GENDER DISTRIBUTION  MALE 937 (37.49%)  55445 4 562 (63.54%) |                |     |
|----------------------------|-----|------------------------------------------------|--------------------------------------------------------------|----------------|-----|
| DROPPED MEMBERS            |     |                                                | FEMALE                                                       | 1,562 (62.51%) |     |
| DECEASED                   | 3   | CLICK HERE FOR CUMULATIVE                      | TOTAL FAMILY UNIT MEMBERS                                    |                | 772 |
| CLUB CANCELLED 4 OTHER 188 |     | MEMBERSHIP DATA                                | FAMILY MEMBERS PAYING HALF                                   |                | 456 |
| TOTAL                      | 195 |                                                |                                                              |                |     |