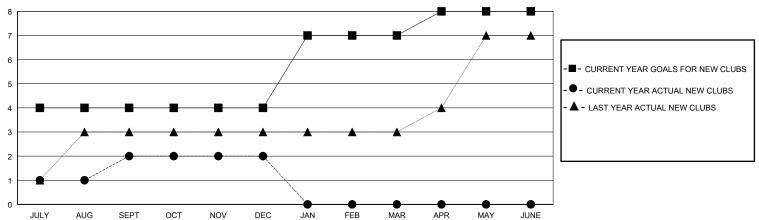

## District 307 A1

GMT: LOCATION INDONESIA GMT CA

|               |               |             |               |                       |                        |                         | • • • • • • • • • • • • • • • • • • • •            |  |
|---------------|---------------|-------------|---------------|-----------------------|------------------------|-------------------------|----------------------------------------------------|--|
|               | Club          | s           |               | Members               |                        |                         |                                                    |  |
|               | RESULTS FOR   | R 2023-2024 |               | RESULTS FOR 2023-2024 |                        |                         |                                                    |  |
| QUARTER       | NEW CLUB GOAL | NEW CLUBS   | DROPPED CLUBS | QUARTER MEME          | BER GROWTH NET<br>GOAL | MEMBER GROWTH<br>ACTUAL | DROPPED<br>MEMBERS ACTUAL<br>(including transfers) |  |
| JULY/AUG/SEPT | 4             | 2           | 2             | JULY/AUG/SEPT         | 100                    | 195                     | 76                                                 |  |
| OCT/NOV/DEC   | 0             | 0           | 1             | OCT/NOV/DEC           | 50                     | 60                      | 119                                                |  |
| JAN/FEB/MAR   | 3             | 0           | 0             | JAN/FEB/MAR           | 100                    | 0                       | 0                                                  |  |
| APR/MAY/JUNE  | 1             | 0           | 0             | APR/MAY/JUNE          | 90                     | 0                       | 0                                                  |  |

## GOALS AND ACTUAL NEW CLUBS CUMULATIVE